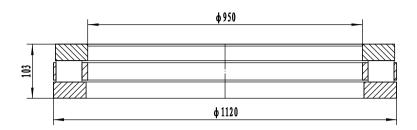

- 1 rated load: Cr= 3450 kN; Cor= 25000 kN
- 2 Heat treatment according to the current standards

| 07     | cage         |  |  | hann                      |                                                                                                                                                                                                                 |      |        |
|--------|--------------|--|--|---------------------------|-----------------------------------------------------------------------------------------------------------------------------------------------------------------------------------------------------------------|------|--------|
| 04     | steel roller |  |  | steel GCr15-GB/T18254     |                                                                                                                                                                                                                 |      |        |
| 02     | shaft washer |  |  | steel GCr15SiMn-GB/T18254 |                                                                                                                                                                                                                 |      |        |
| 01     | house washer |  |  | steel GCr15SiMn-GB/T18254 |                                                                                                                                                                                                                 |      |        |
| Serial | Name         |  |  | Material                  | weight                                                                                                                                                                                                          | (kg) | 185 KG |
|        |              |  |  | Thrust roller bearing     | 891/950 M  Add: D1805, No. 3 Lianneng road, Luoyang, Henan, China.  Postal: 471003  Phone: +86-379-68611678  Fax: +86-379-68611679  B-mail: sales@jcb-bearing.com  Luoyang Jiecheng Bearing Technology Co., Ltd |      |        |